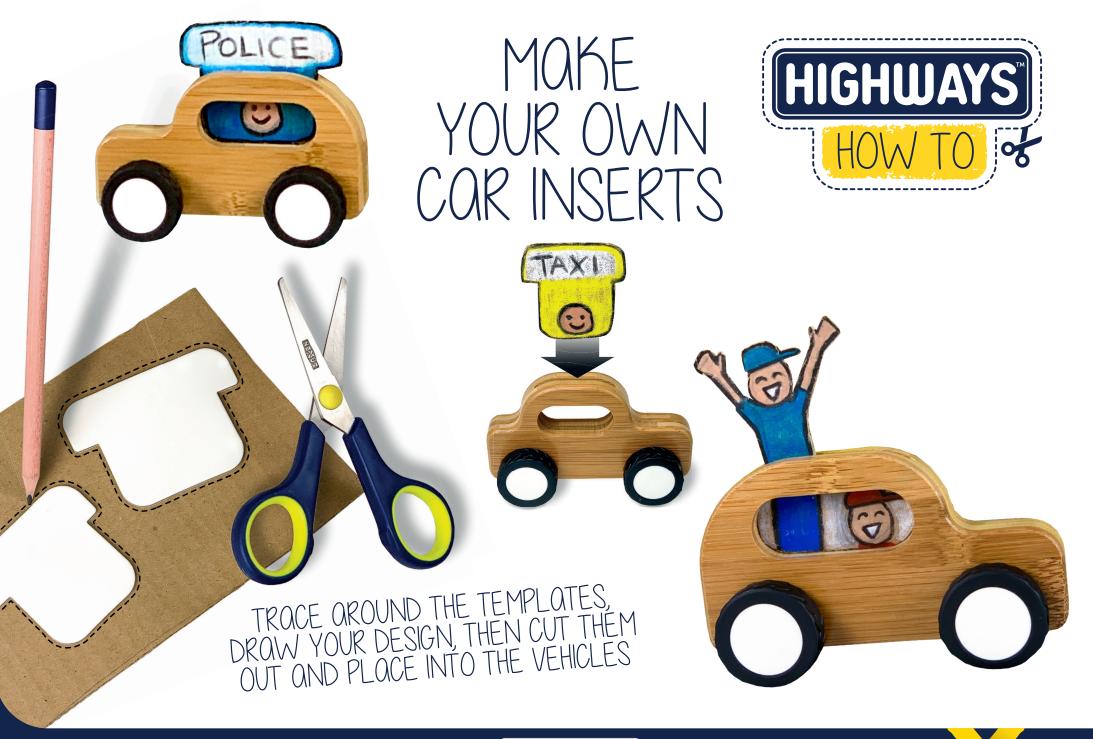

# **GET CREATIVE**

STICK ONTO CARD • CUT OUT AND PLACE INTO YOUR VEHICLES DESIGN YOUR OWN INSERTS

HIGHWAYS CREATE YOUR WORLD

HIGHWAYS CREATE YOUR WORLD