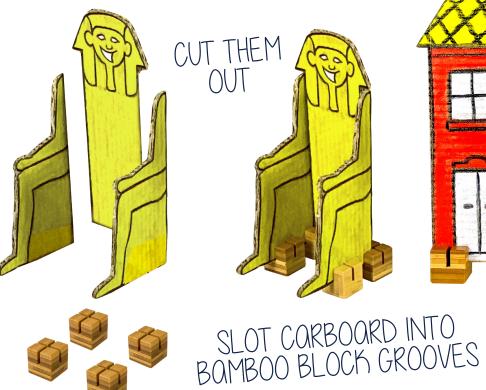

## DRAW DESIGNS ONTO CARDBOARD

Make

 $Y \cap IR \cap A$ 

SCENERY

### **Highways Bamboo Blocks**

Age: 3+ SKU: 660006 Contents: 48 Bamboo Blocks

HIGHWAYS CREATE YOUR WORLD

TAKE A CARDBOARD BOX AND CUT ONE FACE OFF THE THREE FACES LEFT CAN BE USED TO MAKE YOUR BACKDROP THE REMAINING FACE CAN BE USED TO MAKE YOUR SCENERY