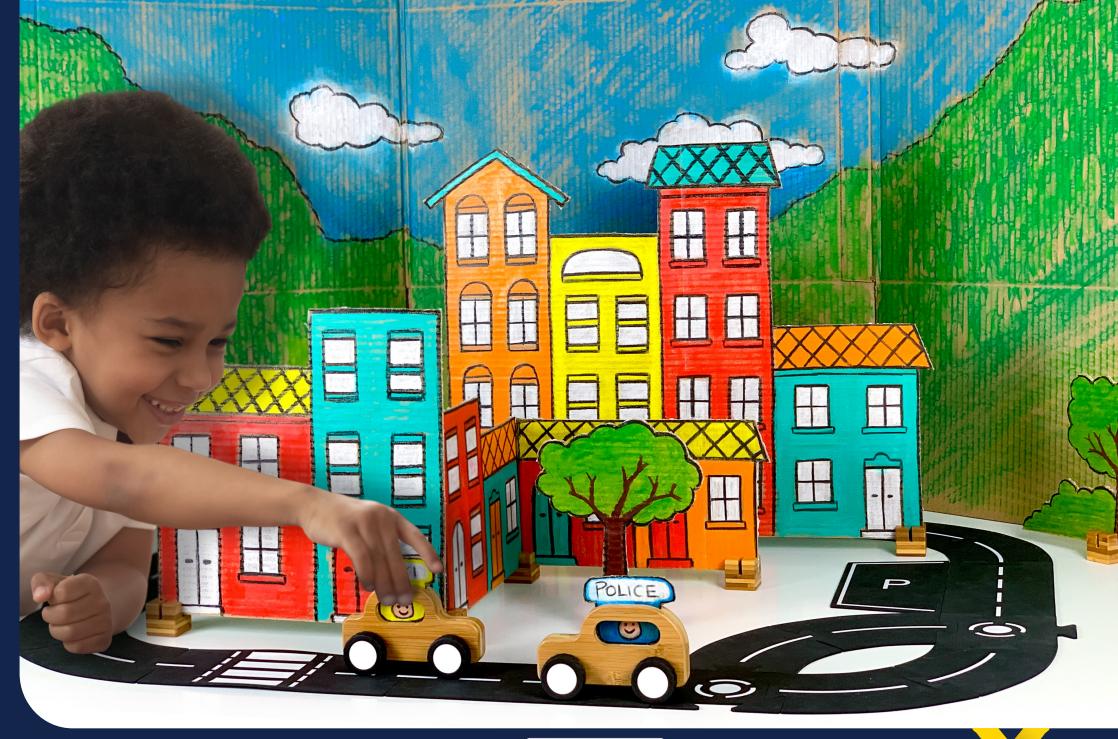

GET CREATIVE CREATE YOUR WORLD

# A BLANK CANVAS FOR BOUNDLESS CREATIVITY

## DRAW DESIGNS ONTO CARDBOARD

Make

 $Y \cap IR \cap A$ 

SCENERY

### **Highways Bamboo Blocks**

Age: 3+ SKU: 660006 Contents: 48 Bamboo Blocks

HIGHWAYS CREATE YOUR WORLD

TAKE A CARDBOARD BOX AND CUT ONE FACE OFF THE THREE FACES LEFT CAN BE USED TO MAKE YOUR BACKDROP THE REMAINING FACE CAN BE USED TO MAKE YOUR SCENERY

HIGHWAYS

MAKE YOUR OWN BACKDROP

CREATE YOUR WORLD

# **GET CREATIVE**

STICK ONTO CARD • CUT OUT AND PLACE INTO YOUR VEHICLES DESIGN YOUR OWN INSERTS

HIGHWAYS CREATE YOUR WORLD

HIGHWAYS CREATE YOUR WORLD