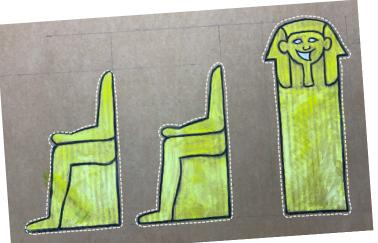

## DRAW DESIGNS ONTO CARDBOARD

Make

 $Y \cap IR \cap A$ 

SCENERY

### **Highways Bamboo Blocks**

Age: 3+ SKU: 660006 Contents: 48 Bamboo Blocks

HIGHWAYS CREATE YOUR WORLD

TAKE A CARDBOARD BOX AND CUT ONE FACE OFF THE THREE FACES LEFT CAN BE USED TO MAKE YOUR BACKDROP THE REMAINING FACE CAN BE USED TO MAKE YOUR SCENERY