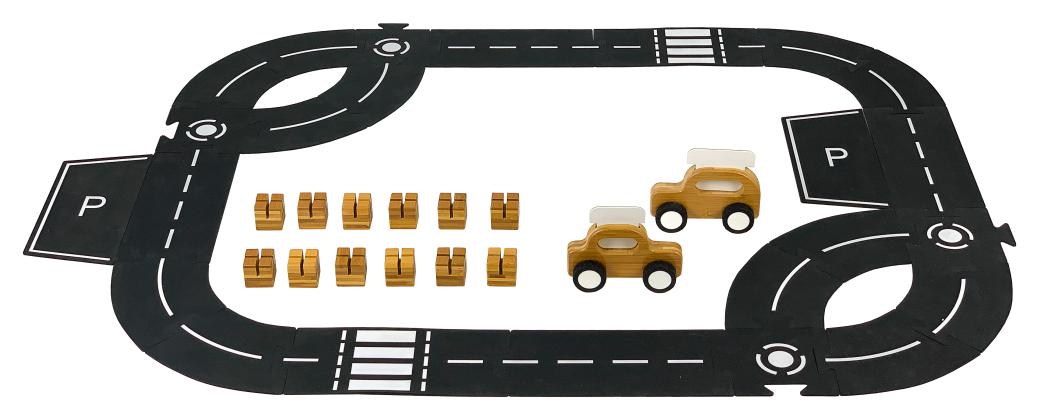

### **Highways Starter Set**

Age: 3+ SKU: 660007 Contents: Highways Flexi Roadway (24 pcs), Highways Bamboo Vehicles (2 pcs), Highways Bamboo Blocks (12 pcs)