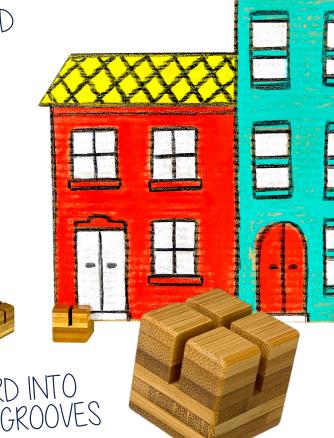

## DRAW DESIGNS ONTO CARDBOARD

Make

 $Y \cap IR \cap A$ 

SCENERY

### **Highways Bamboo Blocks**

Age: 3+ SKU: 660006 Contents: 48 Bamboo Blocks

HIGHWAYS CREATE YOUR WORLD

TAKE A CARDBOARD BOX AND CUT ONE FACE OFF THE THREE FACES LEFT CAN BE USED TO MAKE YOUR BACKDROP THE REMAINING FACE CAN BE USED TO MAKE YOUR SCENERY