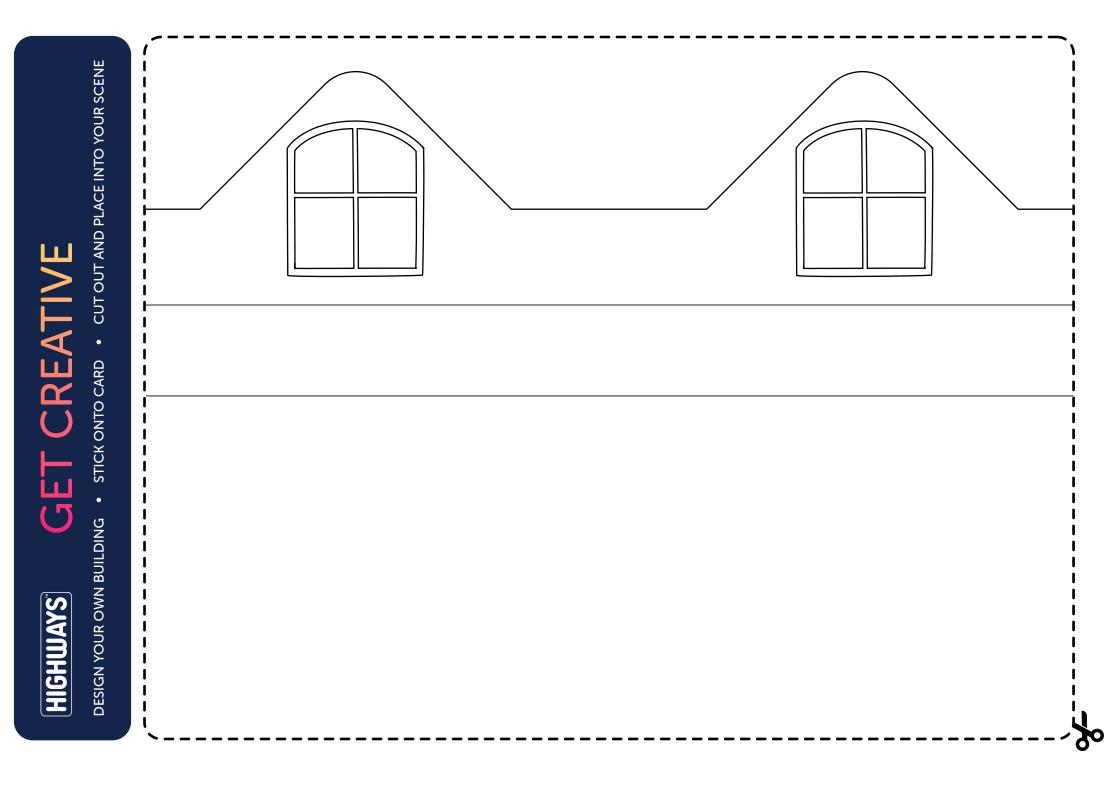

## DRAW DESIGNS ONTO CARDBOARD

Make

 $Y \cap IR \cap A$ 

SCENERY

### **Highways Bamboo Blocks**

Age: 3+ SKU: 660006 Contents: 48 Bamboo Blocks

HIGHWAYS CREATE YOUR WORLD

TAKE A CARDBOARD BOX AND CUT ONE FACE OFF THE THREE FACES LEFT CAN BE USED TO MAKE YOUR BACKDROP THE REMAINING FACE CAN BE USED TO MAKE YOUR SCENERY