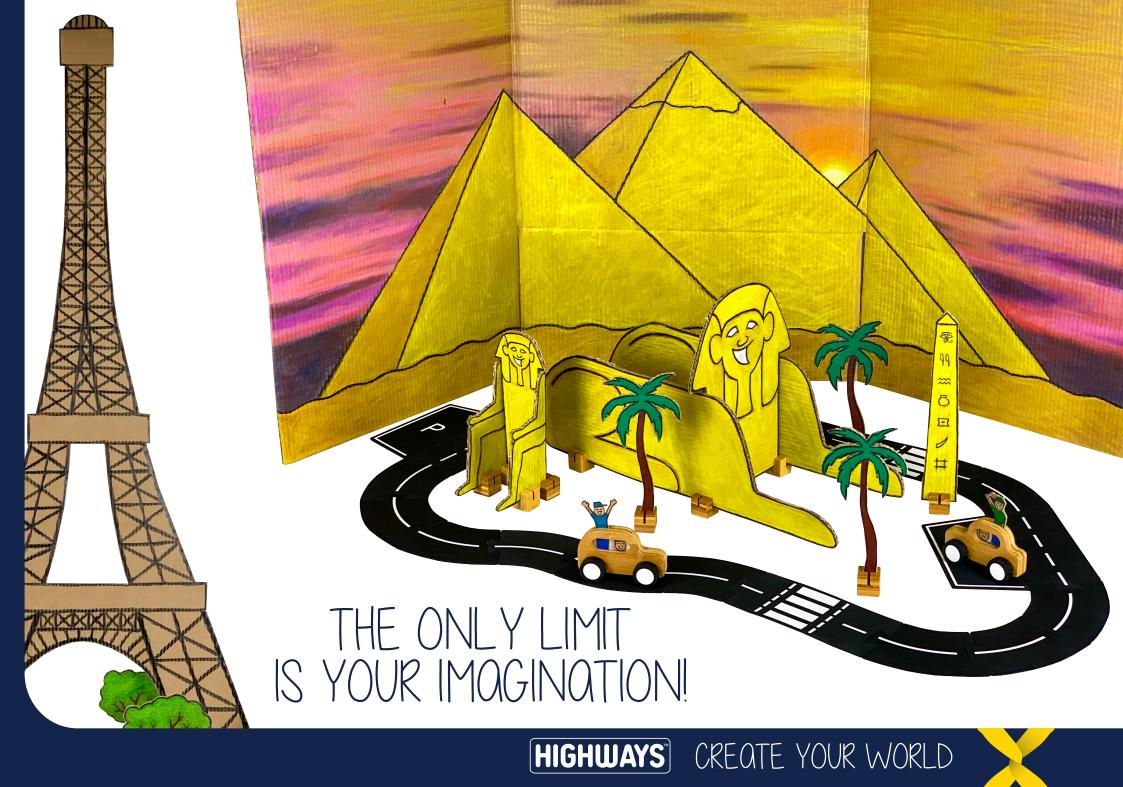

## DRAW DESIGNS ONTO CARDBOARD

Make

 $Y \cap IR \cap A$ 

SCENERY

### **Highways Bamboo Blocks**

Age: 3+ SKU: 660006 Contents: 48 Bamboo Blocks

HIGHWAYS CREATE YOUR WORLD

TAKE A CARDBOARD BOX AND CUT ONE FACE OFF THE THREE FACES LEFT CAN BE USED TO MAKE YOUR BACKDROP THE REMAINING FACE CAN BE USED TO MAKE YOUR SCENERY

HIGHWAYS

MAKE YOUR OWN BACKDROP

CREATE YOUR WORLD