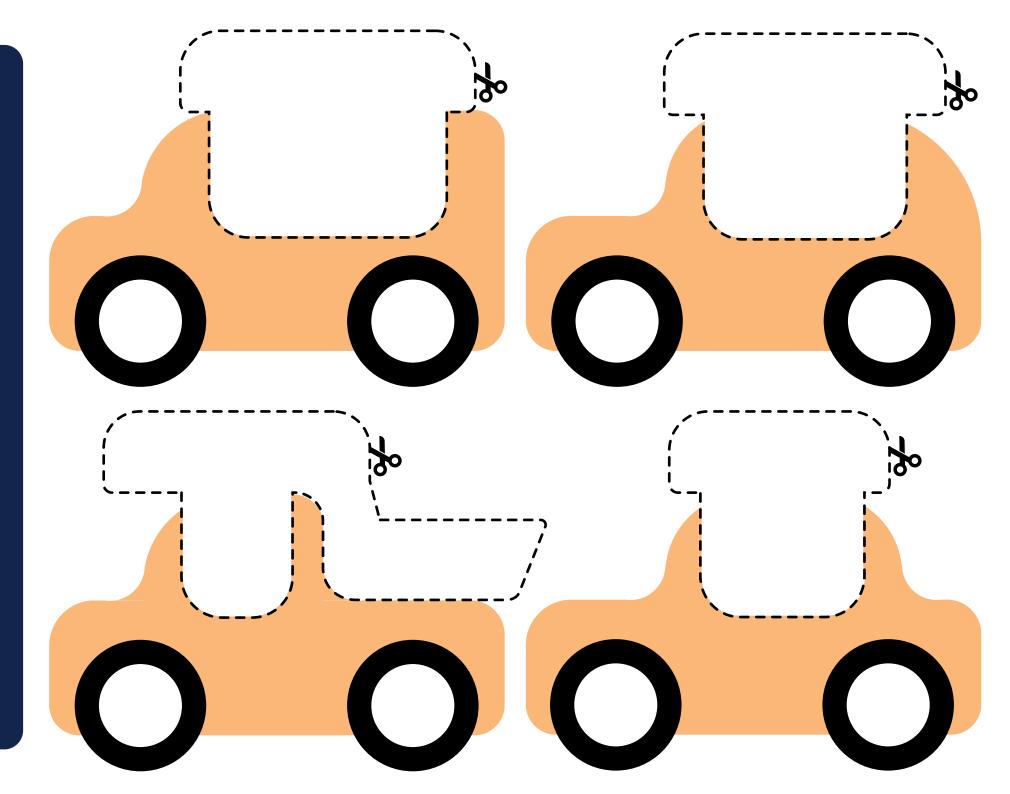

# **GET CREATIVE**

STICK ONTO CARD • CUT OUT AND PLACE INTO YOUR VEHICLES DESIGN YOUR OWN INSERTS

HIGHWAYS CREATE YOUR WORLD

HIGHWAYS CREATE YOUR WORLD